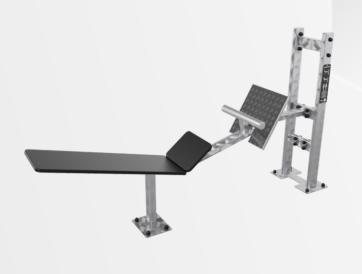

## **ABDOMINAL BENCH**

## MUSCLES TRAINED ABDOMINALS / OBLIQUES

A **IVE Abdominal Bench** station develops abdominals, obliques and back muscles.

IVE are recreational stations for outdoor training for every age group and every user level – from teenagers, through adults and seniors, to professionals.

## A device for Abdominal Bench training which develops

abdominals and obliques muscles.

1. Made entirely of stainless steel.

 Instruction plates made of 3 mm thick dibond, printed in UV technology, laminated with polyurethane.

- 3. Dimensions: length 208 cm / width 50 cm / height 100 cm.
- 4. Accuracy class: A high accuracy.
- 5. Class of use: S for professional or commercial use.