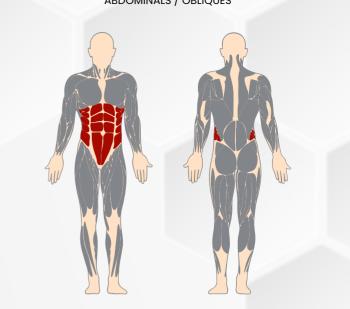

## MUSCLES TRAINED ABDOMINALS / OBLIQUES

A **IVE Abdominal Bench** station develops abdominals, obliques and back muscles.

IVE are recreational stations for outdoor training for every age group and every user level – from teenagers, through adults and seniors, to professionals.