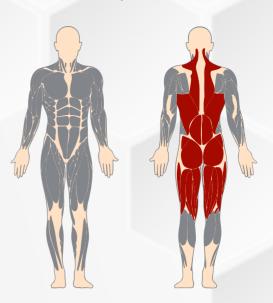

#### **BACK EXTENSION**

A **IVE Back Extension** station develops obliques and back muscles.

IVE are recreational stations for outdoor training for every age group and every user level – from teenagers, through adults and seniors, to professionals.

# A device for Back Extension training which develops obliques and back muscles.

- 1. Made entirely of stainless steel.
- Instruction plates made of 3 mm thick dibond, printed in UV technology, laminated with polyurethane.
- 3. Dimensions: length 184 cm / width 60 cm / height 100 cm.
- 4. Accuracy class: A high accuracy.
- 5. Class of use: S for professional or commercial use.