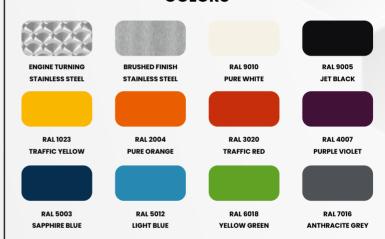

#### **BACK EXTENSION**







A **IVE Back Extension** station develops obliques and back muscles.

IVE are recreational stations for outdoor training for every age group and every user level – from teenagers, through adults and seniors, to professionals.

# TRAINING SEE SCAN THE QR CODE



## **COLORS**



### **SPECIFICATION** Length 184 cm Width 60 cm Height 100 cm User height +140 cm User age + 14 years Safety area 17,42 m<sup>2</sup> Material Stainless Steel Standard EN 16630:2015-06E Certificate CE / EU Declaration of Conformity

# A device for Back Extension training which develops obliques and back muscles.

- 1. Made entirely of stainless steel.
- Instruction plates made of 3 mm thick dibond, printed in UV technology, laminated with polyurethane.
- 3. Dimensions: length 184 cm / width 60 cm / height 100 cm.
- 4. Accuracy class: A high accuracy.
- 5. Class of use: S for professional or commercial use.