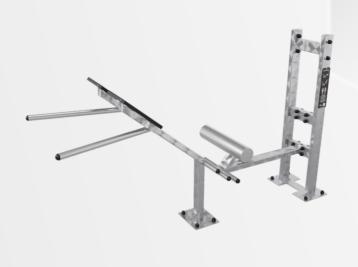

#### **BACK EXTENSION**

A **IVE Back Extension** station develops obliques and back muscles.

IVE are recreational stations for outdoor training for every age group and every user level – from teenagers, through adults and seniors, to professionals.

# A device for Back Extension training which develops obliques and back muscles.

- 1. Made entirely of stainless steel.
- Instruction plates made of 3 mm thick dibond, printed in UV technology, laminated with polyurethane.
- 3. Dimensions: length 184 cm / width 60 cm / height 100 cm.
- 4. Accuracy class: A high accuracy.
- 5. Class of use: S for professional or commercial use.