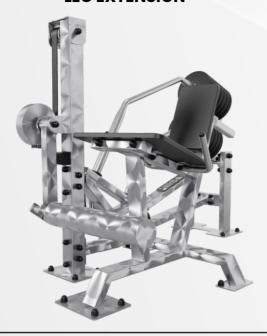

#### **LEG EXTENSION**

### **MUSCLES TRAINED**

**OUADRICEPS / GLUTES** 

A IVE Leg Extension device develops quadriceps and glutes muscles.

IVE are recreational devices for outdoor training for every age group and every user level – from teenagers, through adults and seniors, to professionals.

## A device for legs training which develops quads, glutes, hips and calves muscles.

- 1. Made entirely of stainless steel.
- Load adjustment by moving the discs along pipes arranged perpendicularly and centrally in the axis of the exercising person.
- 3. Adjustable load from 5 kg to 150 kg with a difference of 10 kg.
- Discs are protected against theft by the use of anti-theft screws, which require special tools to be removed.
- The movement of the device is based on the mechanism of four stainless steel bearings.
- 6. The device has a reinforced kevlar belt.
- Instruction plates made of 3 mm thick dibond, printed in UV technology, laminated with polyurethane.
- 8. Backrest and seat made of waterproof polyethylene with an additional UV absorbing screen.
- 9. Handles enabling the device to be gripped.
- 10. Dimensions: length 122 cm / width 102 cm / height 174 cm.
- 11. Designed for one person up to a maximum of 180 kg.
- 12. Accuracy class: A high accuracy.
- 13. Class of use: S for professional or commercial use.