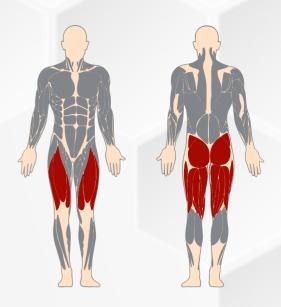

### **MUSCLES TRAINED**

**OUADRICEPS / GLUTES** 

A IVE Leg Extension device develops quadriceps and glutes muscles.

IVE are recreational devices for outdoor training for every age group and every user level – from teenagers, through adults and seniors, to professionals.

## A device for legs training which develops quads, glutes, hips and calves muscles.

- 1. Made entirely of stainless steel.
- Load adjustment by moving the discs along pipes arranged perpendicularly and centrally in the axis of the exercising person.
- 3. Adjustable load from 5 kg to 150 kg with a difference of 10 kg.
- Discs are protected against theft by the use of anti-theft screws, which require special tools to be removed.
- The movement of the device is based on the mechanism of four stainless steel bearings.
- 6. The device has a reinforced kevlar belt.
- Instruction plates made of 3 mm thick dibond, printed in UV technology, laminated with polyurethane.
- 8. Backrest and seat made of waterproof polyethylene with an additional UV absorbing screen.
- 9. Handles enabling the device to be gripped.
- 10. Dimensions: length 122 cm / width 102 cm / height 174 cm.
- 11. Designed for one person up to a maximum of 180 kg.
- 12. Accuracy class: A high accuracy.
- 13. Class of use: S for professional or commercial use.