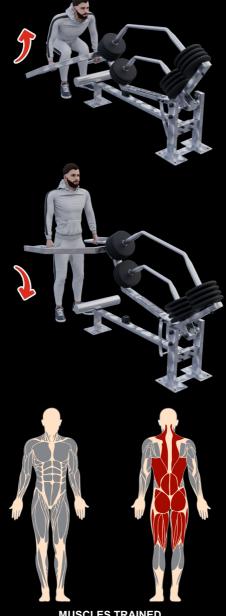

## **DEADLIFT**

## MUSCLES TRAINED GLUTES / OBLIQUES / BACK

Before you start the training, do a warm-up.

Before you use the device, set the appropriate weight on it - suited to your abilities.

The discs on top weigh 10 kg.