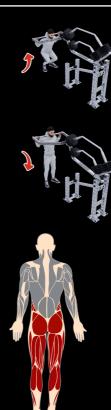

## **MULTI BARBELL**

MUSCLES TRAINED LEGS / GLUTES / HIPS / CALVES / BACK

Before you start the training, do a warm-up.

Before you use the device, set the appropriate weight on it - suited to your abilities.