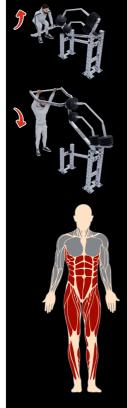

## **MULTI BARBELL**

MUSCLES TRAINED LEGS / GLUTES / HIPS / CALVES / BACK

Before you start the training, do a warm-up.

Before you use the device, set the appropriate weight on it - suited to your abilities.