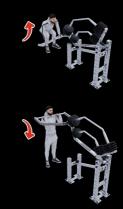

## **MULTI BARBELL**

MUSCLES TRAINED LEGS / GLUTES / HIPS / CALVES / BACK

Before you start the training, do a warm-up.

Before you use the device, set the appropriate weight on it - suited to your abilities.