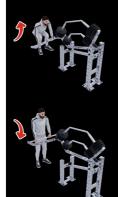

## **MULTI BARBELL**

MUSCLES TRAINED LEGS / GLUTES / HIPS / CALVES / BACK

Before you start the training, do a warm-up.

Before you use the device, set the appropriate weight on it - suited to your abilities.